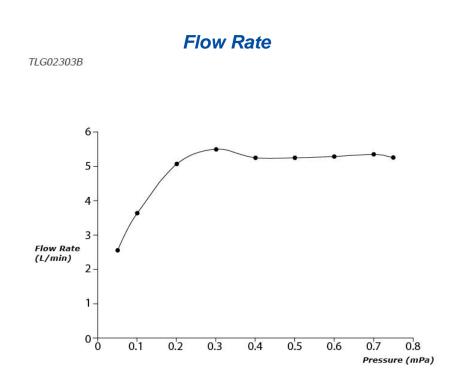

## TLG02303B#BFG

## **SPECIFICATIONS**

Size

Material

- 55W x 117D x 113H mm 1
- Brass :
- Water Pressure : 0.25Mpa ~ 0.75Mpa
- : Brushed French Gold Finish