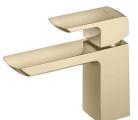

# TOTO **GR Series**

Single Lever Washbasin Faucet

## TLG02303B#BFG

#### **FEATURES**

- Design Concept is Gorgeous and Regal
- Long lasting, COMFORT GLIDE mechanism for a smooth operation
- High corrosion resistance plating
- TOTO aerated water technology, ECOCAP adds air to the water to achieve full water jet with less amount of water usage.

### **PARTS DESCRIPTION**

- TLG02303B#BFG
- Single Lever Washbasin Faucet : (w/ pop-up waste)

TLG02303B#BFG

Please consult, TOTO representative for more details. All rights reserved by TOTO including but not limited to Improve & Change of Product Design, Specs or Availability at any time without prior notice