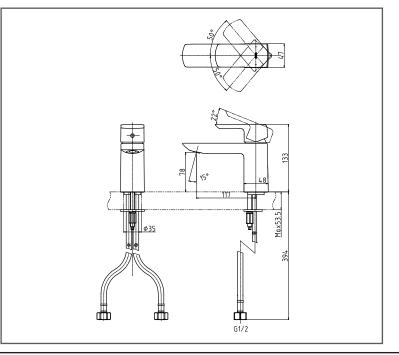

## **SPECIFICATIONS**

Size

Material

- 55W x 117D x 113H mm 1
- Brass :
- Water Pressure : 0.25Mpa ~ 0.75Mpa
- : Brushed French Gold Finish

### **PARTS DESCRIPTION**

- TLG02303B#BFG
- Single Lever Washbasin Faucet : (w/ pop-up waste)

TLG02303B#BFG

Please consult, TOTO representative for more details. All rights reserved by TOTO including but not limited to Improve & Change of Product Design, Specs or Availability at any time without prior notice