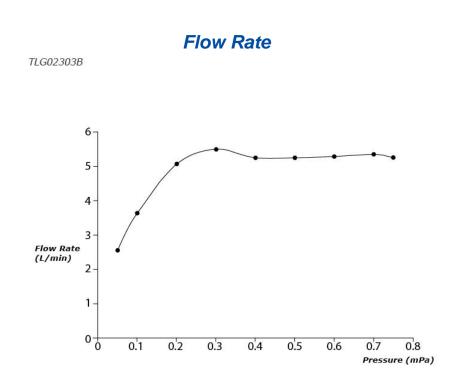

# TLG02303B#PFG

## **SPECIFICATIONS**

Size

Material

- 55W x 117D x 113H mm 1
- Brass :
- Water Pressure : 0.25Mpa ~ 0.75Mpa
- : Polished French Gold Finish