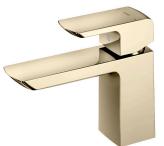

# TOTO **GR Series**

Single Lever Washbasin Faucet

# TLG02303B#PFG

#### **FEATURES**

- Design Concept is Gorgeous and Regal
- Long lasting, COMFORT GLIDE mechanism for a smooth operation
- High corrosion resistance plating
- TOTO aerated water technology, ECOCAP adds air to the water to achieve full water jet with less amount of water usage.

### **PARTS DESCRIPTION**

- TLG02303B#PFG
- Single Lever Washbasin Faucet : (w/ pop-up waste)

TLG02303B#PFG

Please consult, TOTO representative for more details. All rights reserved by TOTO including but not limited to Improve & Change of Product Design, Specs or Availability at any time without prior notice