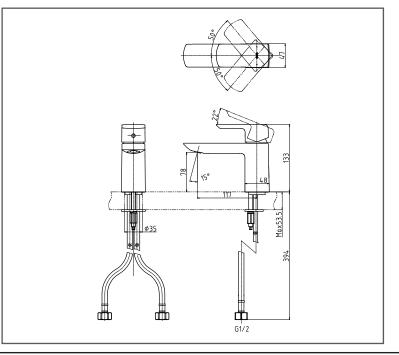

## **SPECIFICATIONS**

Size

Material

- 55W x 117D x 113H mm 1
- Brass :
- Water Pressure : 0.25Mpa ~ 0.75Mpa
- : Polished French Gold Finish

### **PARTS DESCRIPTION**

- TLG02303B#PFG
- Single Lever Washbasin Faucet : (w/ pop-up waste)

TLG02303B#PFG

Please consult, TOTO representative for more details. All rights reserved by TOTO including but not limited to Improve & Change of Product Design, Specs or Availability at any time without prior notice