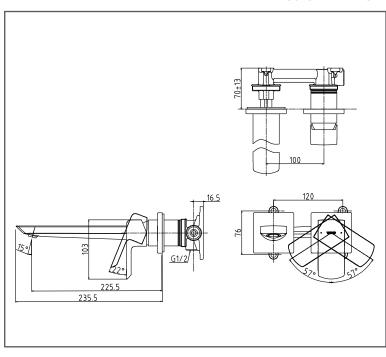

### **SPECIFICATIONS**

Size 170W x 236D x 115H mm

Material **Brass** 

Water Pressure 0.25Mpa ~ 0.75Mpa Brushed French Gold Finish

#### **PARTS DESCRIPTION**

• TLG02311BB#BFG : Wall-Mounted Single Lever

Lavatory Faucet (Long Spout)

w/o waste fitting