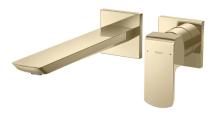

## TLG02311BB#BFG

#### **PARTS DESCRIPTION**

• TLG02311BB#BFG : Wall-Mounted Single Lever

Lavatory Faucet (Long Spout)

w/o waste fitting

#### TLG02311BB#BFG