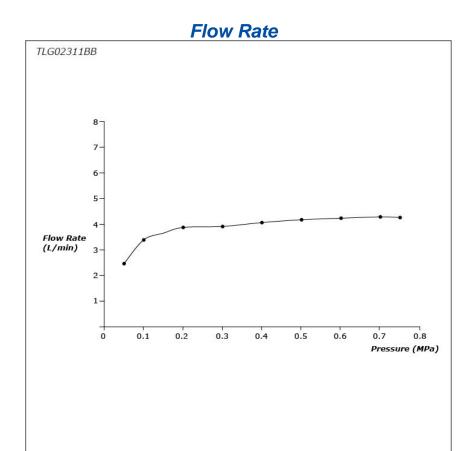

### **SPECIFICATIONS**

Size 170W x 236D x 115H mm

Material **Brass** 

Water Pressure 0.25Mpa ~ 0.75Mpa Brushed French Gold Finish