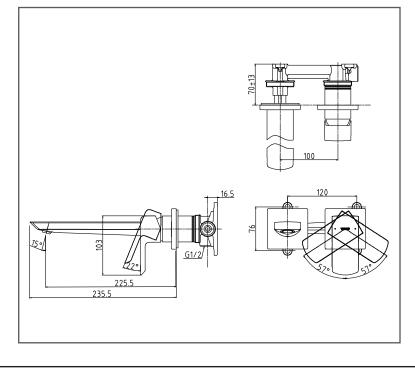

## **SPECIFICATIONS**

Size

Material

Finish

- 170W x 236D x 115H mm :
- Brass 1
- Water Pressure 0.25Mpa ~ 0.75Mpa :
  - Polished French Gold :

## **PARTS DESCRIPTION**

- TLG02311BB#PFG
- : Wall-Mounted Single Lever Lavatory Faucet (Long Spout) w/o waste fitting

TLG02311BB#PFG