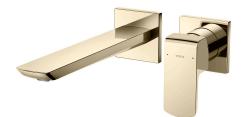

# TOTO **GR** Series

**Wall-Mounted Single Lever Lavatory Faucet** 

# TLG02311BB#PFG

## **PARTS DESCRIPTION**

- TLG02311BB#PFG
- : Wall-Mounted Single Lever Lavatory Faucet (Long Spout) w/o waste fitting

TLG02311BB#PFG