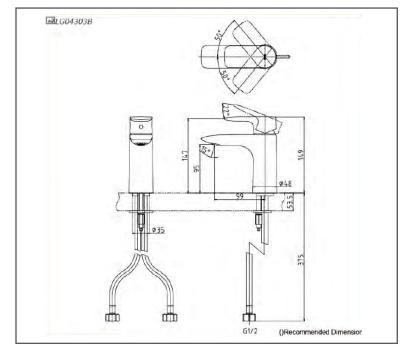

#### PARTS DESCRIPTION

• TLG04303B#BFG : Single Lever Lavatory Faucet (w/o pop-up waste)

TLG04303B

Please consult, TOTO representative for more details.

All rights reserved by TOTO including but not limited to Improve & Change of Product Design, Specs or Availability at any time without prior notice