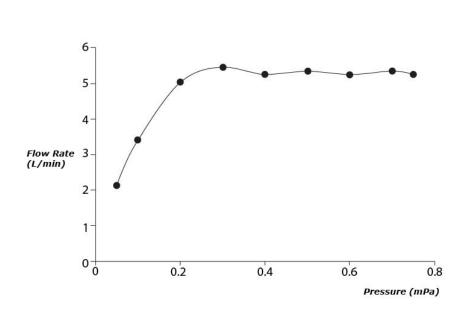

### **SPECIFICATIONS**

- Finish : Brushed French Gold
- Material : Brass
- Water Pressure : 0.25MPa ~ 0.75MPa