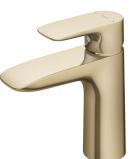

# **TOTO** GA SERIES

Single Lever Lavatory Faucet (w/o pop-up waste)

## TLG04303B#BFG

### **SPECIFICATIONS**

- Finish : Brushed French Gold
- Material : Brass
- Water Pressure : 0.25MPa ~ 0.75MPa