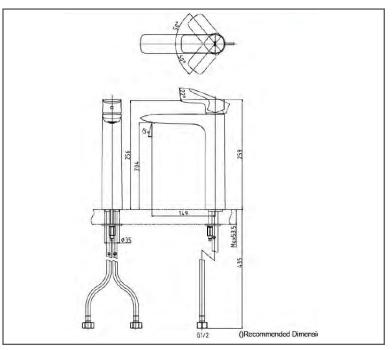

### PARTS DESCRIPTION

• TLG04308B#BFG : Single Lever Lavatory Faucet (Tall Vessel) (w/o pop-up waste)

TLG04308B

New Constant Constant

Please consult, TOTO representative for more details.