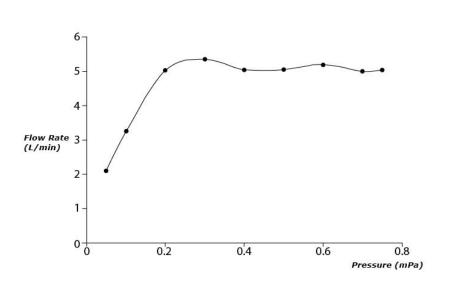

# TOTO GA SERIES

Single Lever Lavatory Faucet (Tall Vessel) (w/o pop-up waste)

# TLG04308B#BFG



#### **FEATURES**

- Design Concept is Gorgeous and Advance
- Long lasting, comfort glide mechanism for a smooth operation
- High corrosion resistance plating
- TOTO aerated water technology, ECOCAP adds air to the water to achieve full water jet with less amount of water usage.

## SPECIFICATIONS

- Finish : Brushed French Gold
- Material : Brass
- Water Pressure : 0.25MPa ~ 0.75MPa

### PARTS DESCRIPTION

• TLG04308B#BFG : Single Lever Lavatory Faucet (Tall Vessel) (w/o pop-up waste)

TLG04308B



New Constant Constant

Please consult, TOTO representative for more details.

# Flow Rate