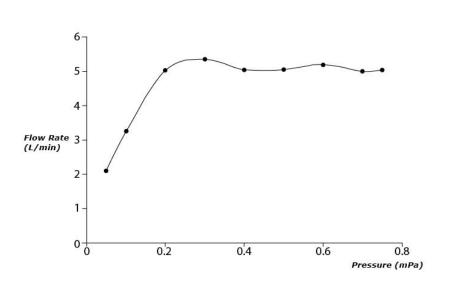

# Flow Rate

## SPECIFICATIONS

- Finish : Matte Black
- Material : Brass
- Water Pressure : 0.25MPa ~ 0.75MPa