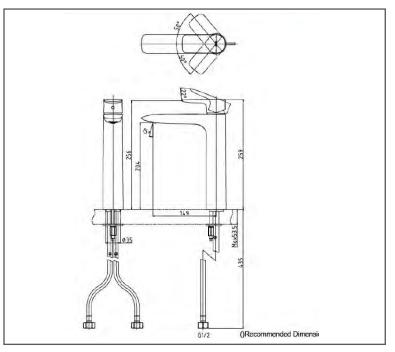

## SPECIFICATIONS

- Finish : Matte Black
- Material : Brass
- Water Pressure : 0.25MPa ~ 0.75MPa

### PARTS DESCRIPTION

• TLG04308B#MBL : Single Lever Lavatory Faucet (Tall Vessel) (w/o pop-up waste)

TLG04308B

Kana award 2018 Kana award 2018

Please consult, TOTO representative for more details.