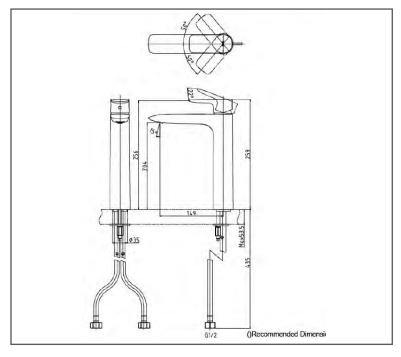

#### PARTS DESCRIPTION

• TLG04308B#PFG : Single Lever Lavatory Faucet (Tall Vessel) (w/o pop-up waste)

TLG04308B

TLG04308B