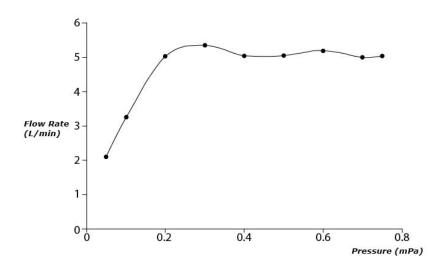

### **SPECIFICATIONS**

• Finish : Polished French Gold

• Material : Brass

• Water Pressure : 0.25MPa ~ 0.75MPa