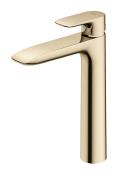

## TLG04308B#PFG

### **SPECIFICATIONS**

• Finish : Polished French Gold

• Material : Brass

• Water Pressure : 0.25MPa ~ 0.75MPa

#### PARTS DESCRIPTION

• TLG04308B#PFG : Single Lever Lavatory Faucet (Tall Vessel) (w/o pop-up waste)

TLG04308B

TLG04308B