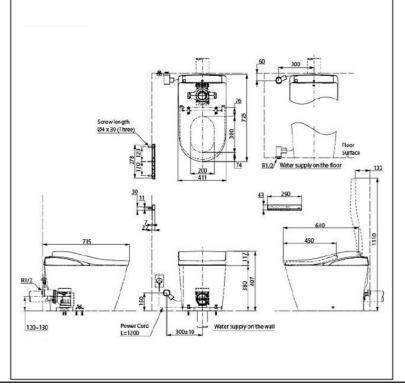

## SPECIFICATIONS

- TORNADO FLUSH Flush System
  - Water Use 4.5L/3.0L
    - 120-130 mm
    - D Shape
  - Bowl Shape Water Pressure
- Power Rating

Rough-in

- Length of Power Cord
- Material
- 220~230V, 50/60Hz, 835~863W 1.2 M

0.25MPa~0.75MPa

- Bowl Vitreous China WASHLET - PP Remote Controller - Aluminum 411W x 725D x 497H mm

- Size .
  - Voltage Stabilizer (1.0 KVA) againstto avoid Power Fluctuation.
- \* \* Clean Treated water - Degree of Hardness < 50ppm or TDS < 300
- ppm

Automatic Water Pressure Pump -Min. Required Pressure - 2.50 Bar (0.25 MPa)

\*\*Recommended NOT to USE Black Colored or DARK Colored Wall & Floor Tiles/Marbles and NO BLACK/DARK Colored CEILING or FALSE CEILING, interior of WC BOOTH or TOILET KIOSK. Remote Controller IR SIGNAL STRENGTH REDUCED & ABSORVED on DARK SURFACE. So Neorest\_Washlet Cannot be Operational with Remote Controller.