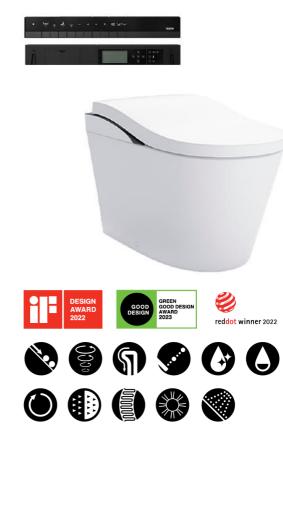

# TOTO SMART TOILET

## **NEOREST LS (P Trap) BLACK**

#### CS911PVT#NW1 **TCF87220GAA#NW1**

### **FEATURES**

- New TORNADO FLUSH uses less water to product powerful streams of water that travels along a hairpin curve of new RIMLESS DESIGN bowl creating a 360 degree of cleaning that washes every spot.
- PREMIST a fine spray of mist making it difficult for dirt to adhere.
- EWATER+ not only keeps toilet bowl and nozzle clean by preventing bacterial with sanitizing effect but is also sprayed under the seat to prevent other accumulated waste, ensures a long-lasting cleanliness.
- Automatic operation: Lid opens, closes and toilet flushes when sensor is activated.
- AIR-IN WONER-WAVE uses air rich water droplets to produce comfortable cleaning sensation.
  - HEATED SEAT with temperature control.
- Auto powerful DEODORIZER activates after every usage.
- Adjustable WARM AIR DRYING.
- Hybrid Ecology System WATER SAVING. •

#### **PART DESCRIPTION**

- CS911PVT#NW1
- TCF87220GAA#NW1
- **COLOURS**
- NEOREST LS (P Trap) Bowl NEOREST LS WASHLET with BIS Power Plug (AC 220 Volts)
- White (#NW1)
- CS911PVT#NW1 /TCF87220GAA#NW1

Please consult, TOTO representative for more details.