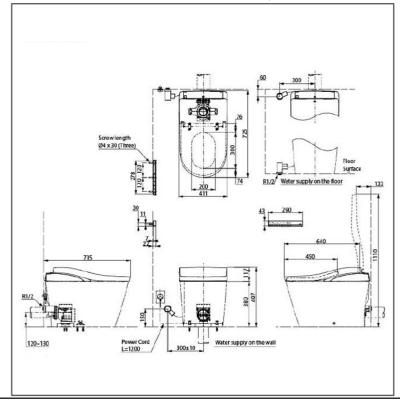

#### **SPECIFICATIONS**

Flush System
Water Use
Rough-in
Bowl Shape
TORNADO FLUSH
4.5L / 3.0L
120-130 mm
D Shape

• Water Pressure : 0.25MPa~0.75MPa

• Power Rating : 220~230V, 50/60Hz, 835~863W

• Length of Power Cord : 1.2 M

Material : Bowl - Vitreous China

WASHLET - PP

Remote Controller - Aluminum : 411W x 725D x 497H mm

Voltage Stabilizer (1.0 KVA) againstto avoid Power Fluctuation.

\* Clean Treated water - Degree of Hardness < 50ppm or TDS < 300 ppm

\* Automatic Water Pressure Pump -Min. Required Pressure - 2.50 Bar (0.25 MPa)

\* \*\*Recommended NOT to USE Black Colored or DARK Colored Wall & Floor Tiles/Marbles and NO BLACK/DARK Colored CEILING or FALSE CEILING, interior of WC BOOTH or TOILET KIOSK. Remote Controller IR SIGNAL STRENGTH REDUCED & ABSORVED on DARK SURFACE. So Neorest\_Washlet Cannot be Operational with Remote Controller.