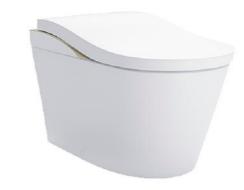

# TOTO SMART TOILET

**NEOREST LS (P Trap) NICKEL** 

## CS911PVT#NW1 TCF87320GAA#NW1

### **PART DESCRIPTION**

CS911PVT#NW1 : NEOREST LS (P Trap) Bowl
 TCF87320GAA#NW1 : NEOREST LS WASHLET with
 BIS Power Plug (AC 220
 Volts)

White (#NW1)

Size

CS911PVT#NW1/TCF87320GAA#NW1