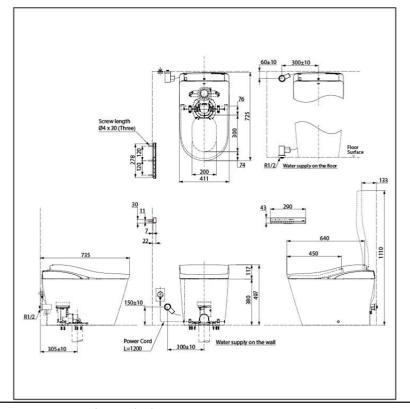

#### **SPECIFICATIONS**

TORNADO FLUSH Flush System Water Use 3.8L / 3.0L 305 mm Rough-in Bowl Shape D Shape

Water Pressure 0.25MPa~0.75MPa

Power Rating 220~230V, 50/60Hz, 835~863W

Length of Power Cord 1.2 M

Material Bowl - Vitreous China

WASHLET - PP

Remote Controller - Aluminum

Size 411W x 725D x 497H mm

- \* Recommended for Auto Water Pressure Pump 2.5 Bar (0.25 MPa).
- \* Recommended for Voltage Stabilizer 1.0 KVA to avoid Power supply voltage Fluctuation.
- \* Recommended for Soft water CaCO3<50ppm, TDS<300 ppm (mg/l).
- \*\*Recommended NOT to USE Black Colored or DARK Colored Wall & Floor Tiles/Marbles and NO BLACK/DARK Colored CEILING or FALSE CEILING, interior of WC BOOTH or TOILET KIOSK. Remote Controller IR SIGNAL STRENGTH REDUCED & ABSORVED on DARK SURFACE. So Neorest\_Washlet Cannot be Operational with Remote Controller.