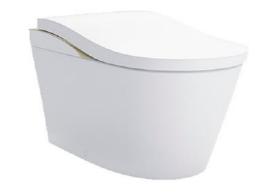

# TOTO **SMART TOILET**

**NEOREST LS (S Trap) NICKEL** 

## CS911VT#NW1 **TCF87320GAA#NW1**

### **COLOURS**

White (#NW1)

CS911VT#NW1 /TCF87320GAA#NW1